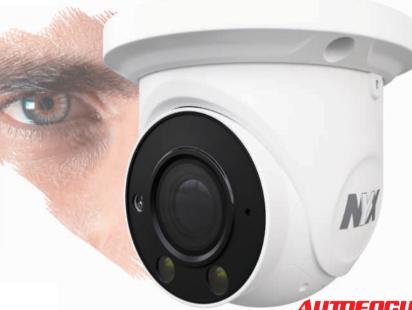

# FACIAL RECOGNITION

# **Dedicated Facial Recognition**

Optimized Facial Analytics Engine and white-light LEDs help to capture faces faster day or night, facilitating quick searches and notifications with NYX IQ series recorders